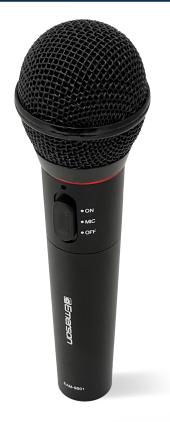

## **Professional Wireless Microphone**

Model: EAM-9001

## **FEATURES**

- Highly sensitive, professional-grade microphone
- · Lightweight frame for optimum mobility
- Carefully considered distribution of mass for extended bass response
- Can handle all stage or recording needs with ease
- Comes provided with a detachable, cannon-type connector