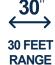

## **SPECIFICATIONS**

Sensitivity: -72dB

Frequency:  $100 \sim 10,000$ Hz Output Impedance:  $600\Omega$ 

Type: Cardioid Cord Length: 16.5 ft.

Effective distance: Up to 30 feet

Battery Life: Up to 3 hours (Play time will depend on volume