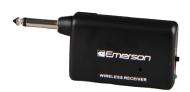

level played and other conditions)

Power: 1 x AA Battery (Wireless Receiver), 1 x AA

Wireless Microphone)

Accessories included: Wireless Receiver, Cable (1/4" to XLR),

1/4" to 1/8" Adapter, User Manual, Warranty Card