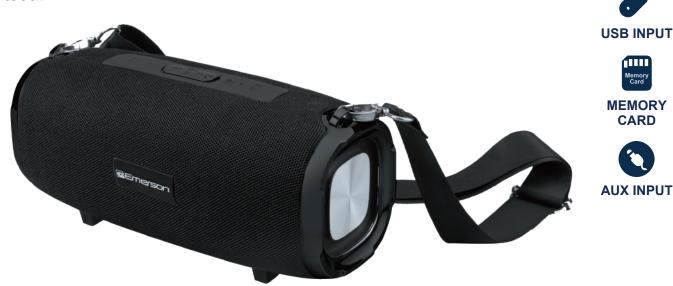

#### **FEATURES**

- Portable and Sleek -- A compact wireless speaker includes a carrying strap for convenient portability
- Bluetooth<sup>®</sup> Wireless Technology -- Allows you to stream music, audiobooks, podcasts, and more from your device.
- FM Radio -- Tune in to your favorite local radio stations!
- High-quality Audio -- enjoy your favorite music or podcasts on the go!
- TF Card Input -- play stored tunes and content with the built-in TF card reader.
- Wired Capability -- can be connected via a 3.5mm audio cable or Aux-input.
- Built-in rechargeable battery -- Built-in rechargeable battery keeps the music playing for hours\*\*

#### SPECIFICATIONS

Speaker Output: 10W x 2 Wireless Source: Bluetooth® 5.0 Media Inputs: TF Card Slot, AUX FM Radio Frequency Range: 87.5 – 108 MHz Power Source: 5V 3000mAh Lithium Rechargeable Battery Play Time: Up to 3 Hours (Play time will vary depending on volume level and type of media played) Cord (USB) Length: 2.5 ft. Accessories Included: USB Charge Cable, Aux Cable, Carrying Strap, User Manual, Warranty Card