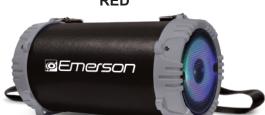

# Portable Bluetooth® Speaker

with LED Lighting Effect & Carrying Strap

Model: EAS-3001

**GREY** 

### **FEATURES**

- Bluetooth® Wireless Technology -- Allows you to stream music, audiobooks, podcasts, and more from your device.
- FM Radio -- Tune in to your favorite local radio stations!
- Compact and Portable -- A compact wireless speaker that includes a carrying strap for convenient portability
- Built-in rechargeable battery -- Built-in rechargeable battery keeps the music playing
- Versatile Audio Playback -- Enjoy your favorite music or podcasts via USB, TF Card, 3.5mm Aux, or FM radio.
- Multicolor LED enjoy glowing LED light effects on the speaker driver

### **SPECIFICATIONS**

**Speaker Output: 5W** 

Wireless Source: Bluetooth® 5.3

Removable Media Support: USB, micro SD (max 32 GB)

**Media Formats: MP3** 

Frequency response: 150Hz - 18KHz FM Radio Frequency Range: 87.5 – 108 MHz Input: 3.5mm AUX audio, 6.3mm Microphone