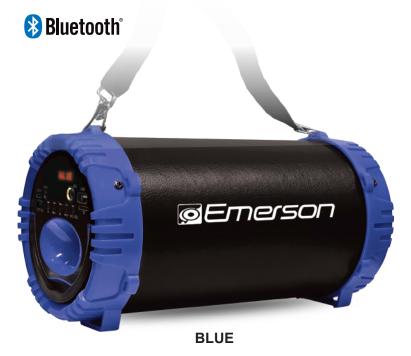

# Portable Bluetooth® Speaker

with LED Lighting Effect & Carrying Strap

Model: EAS-3001

**GREY** 

### **FEATURES**

- Bluetooth® Wireless Technology -- Allows you to stream music, audiobooks, podcasts, and more from your device.
- FM Radio -- Tune in to your favorite local radio stations!
- Compact and Portable -- A compact wireless speaker that includes a carrying strap for convenient portability
- Built-in rechargeable battery -- Built-in rechargeable battery keeps the music playing
- Versatile Audio Playback -- Enjoy your favorite music or podcasts via USB, TF Card, 3.5mm Aux, or FM radio.
- Multicolor LED enjoy glowing LED light effects on the speaker driver

### **SPECIFICATIONS**

**Speaker Output: 5W** 

Wireless Source: Bluetooth® 5.3

Removable Media Support: USB, micro SD (max 32 GB)

**Media Formats: MP3** 

Frequency response: 150Hz - 18KHz FM Radio Frequency Range: 87.5 – 108 MHz Input: 3.5mm AUX audio, 6.3mm Microphone