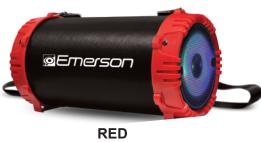

# Portable Bluetooth® Speaker

with LED Lighting Effect & Carrying Strap

Model: EAS-3001

**GREY** 

### **FEATURES**

- Bluetooth® Wireless Technology -- Allows you to stream music, audiobooks, podcasts, and more from your device.
- FM Radio -- Tune in to your favorite local radio stations!
- Compact and Portable -- A compact wireless speaker that includes a carrying strap for convenient portability
- Built-in rechargeable battery -- Built-in rechargeable battery keeps the music playing
- Versatile Audio Playback -- Enjoy your favorite music or podcasts via USB, TF Card, 3.5mm Aux, or FM radio.
- Multicolor LED enjoy glowing LED light effects on the speaker driver

### **SPECIFICATIONS**

**Speaker Output: 5W** 

Wireless Source: Bluetooth® 5.3

Removable Media Support: USB, micro SD (max 32 GB)

**Media Formats: MP3** 

Frequency response: 150Hz - 18KHz FM Radio Frequency Range: 87.5 – 108 MHz Input: 3.5mm AUX audio, 6.3mm Microphone