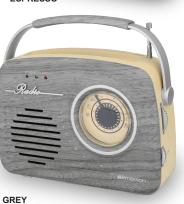

#### **PRODUCT DETAILS**

Model: EAS-3002

Barcode:

EAS-3002-ESPRESSO: 840005018668 EAS-3002-GREY: 840005018651 EAS-3002-MAHOGANY: 840005018675

Unit

Dimensions:  $8.5 \times 2.5 \times 7.6$  [ L x W x H ]

Weight (lbs): 1.15