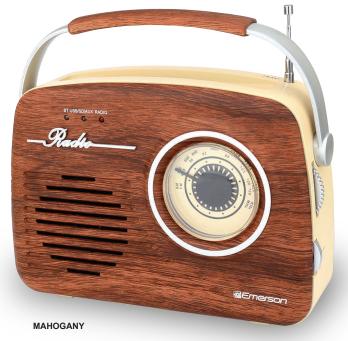

#### **PRODUCT DETAILS**

Model: EAS-3002

Barcode:

EAS-3002-ESPRESSO: 840005018668 EAS-3002-GREY: 840005018651 EAS-3002-MAHOGANY: 840005018675

Unit

Dimensions:  $8.5 \times 2.5 \times 7.6$  [ L x W x H ]

Weight (lbs): 1.15