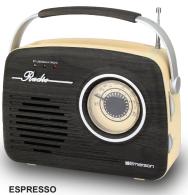

#### **PRODUCT DETAILS**

Model: EAS-3002

Barcode:

EAS-3002-ESPRESSO: 840005018668 EAS-3002-GREY: 840005018651 EAS-3002-MAHOGANY: 840005018675

Unit

Dimensions:  $8.5 \times 2.5 \times 7.6$  [ L x W x H ]

Weight (lbs): 1.15