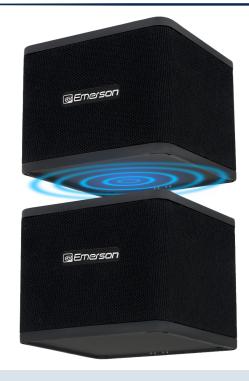

Stackable Design - Stack up to 4 speakers using magnets for enhanced sound and

Multi-Room Audio - Connect up to 100 Emerson EAS-3006 speakers within up to 300 feet radius for an immersive multi-room audio experience.

Bluetooth Transmission: (80m) 260 ft radius distance Connectivity Features: Built-in magnets for secure attachment

Accessories Included: UL Power Adapter, USB-C Charging Cable, User Manual,

Warranty Card