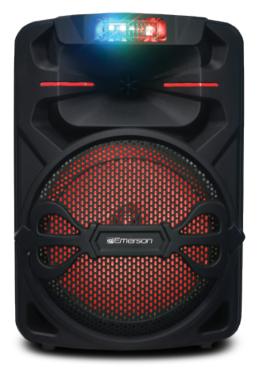

## Portable 12" Bluetooth® Party Speaker

with Disco Lights

Model: EDS-1200

## **FEATURES**

- 12" full-frequency speakers -- Pump out room-filling, high-quality audio.
- Built-in Rechargeable Battery -- Ensure the fun never has to stop by simply recharging the speaker
- Bluetooth® Wireless Technology Allows you to stream all your favorite wireless music content from Bluetooth-enabled devices in high-quality audio.
- · Multicolor LEDs -- Lighting effects that dance along with the music.
- TWS function -- Sync speakers up to 33 feet from each other without wires.
- Microphone Input -- Release your inner Rock star with the wired microphone.
- Media Player -- Enjoy media from removable media storage USB flash drives and TF cards.
- FM Radio -- Enjoy your favorite local radio station with the built-in FM tuner!
- Audio Controls -- Three master control knobs for full audio control.

## **SPECIFICATIONS**

Wireless Source: Bluetooth®

**Speaker Output:** 12"Woofer + 1.5" Sub-Woofer

Media Inputs: USB Port, TF Card Slot

PMPO Output: 4000W Audio Format Support: MP3 Other Inputs: AUX, MIC

FM Frequency Range: 87.5 – 108 MHz Volume Level Controls: Master, Mic, Echo

**Display:** LED (Red) **Light Effects:** Disco Lights

Power Source: 3.7V, 1800mAh Rechargeable Battery
Battery Type: Built-in Lithium Rechargeable

Play Time: Up to 2.5 Hours

(Play time will vary depending on volume level and type of media played)