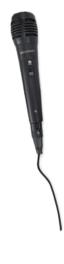

## **FEATURES**

- 12" full-frequency speakers -- Pump out room-filling, high-quality audio.
- Built-in Rechargeable Battery -- Ensure the fun never has to stop by simply recharging the speaker
- Bluetooth® Wireless Technology Allows you to stream all your favorite wireless music content from Bluetooth-enabled devices in high-quality audio.
- · Multicolor LEDs -- Lighting effects that dance along with the music.
- TWS function -- Sync speakers up to 33 feet from each other without wires.
- Microphone Input -- Release your inner Rock star with the wired microphone.
- Media Player -- Enjoy media from removable media storage USB flash drives and TF cards.
- FM Radio -- Enjoy your favorite local radio station with the built-in FM tuner!
- Audio Controls -- Three master control knobs for full audio control.

Remote Control: Requires CR2025 Lithium Battery (Included)

AC Cord Length: 5.6 ft. Microphone Cord Length: 6 ft.

Accessories included: Wired Microphone, Remote Control, Remote Battery,

UL-Approved Power Adapter, User Manual, Warrtanty Card