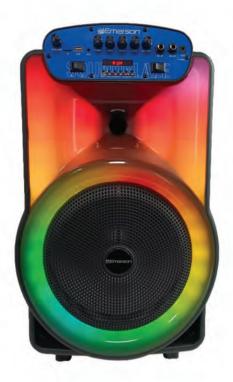

## Portable Bluetooth® 12" Party Speaker

with Flame Lighting

Model: EDS-1220

#### **FEATURES**

- Portable Speaker -- Pump out room-filling, high-quality audio with
- Bluetooth® Wireless Technology -- Allows you to stream all your favorite music content from Bluetooth-enabled devices in high-quality audio
- Microphone Input -- Versatility to connect a microphone and sing along to your favorite tunes or use it as a PA system
- Flame RGB LEDs -- Lighting effects that dance along with the music
- Built-in Rechargeable Battery -- Ensure the fun never has to stop by simply recharging the speaker
- FM Radio -- Enjoy your favorite local radio stations with the FM tuner