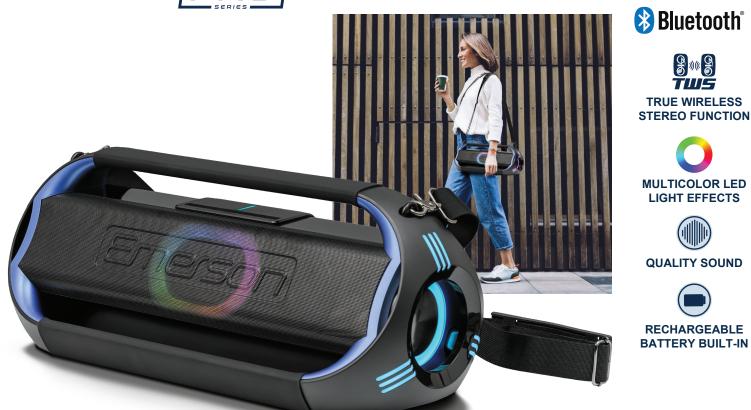

## **FEATURES**

- Portable Bluetooth Speaker -- pump out high-quality audio at home or on the go.
- Bluetooth® Wireless Technology with TWS -- allows you to stream all your favorite • music content from Bluetooth-compatible devices in high-quality audio
- Built-in Rechargeable Battery -- Ensure the fun never has to stop by simply • recharging the speaker
- Colorful Light Effect -- Enjoy the ambient lighting effects while listening to your • favorite music.
- · Carrying Handle -- Designed for ultimate portability with the built-in handle.

## **SPECIFICATIONS**

**Power: 100W** Speaker Driver: 6 x 4 inch runway horn x1 + 3 inch x 2, 1 inch x 2 Speaker Frequency: 55Hz-20KHz Inputs: USB, TF, Aux Bluetooth Version: V5.2 Battery: 11.1V 3,600mAh Power: DC5V 2A In the Box: Carrying Strap, Aux Cable, ETL-Approved Adapter, User Manual, Warranty Card