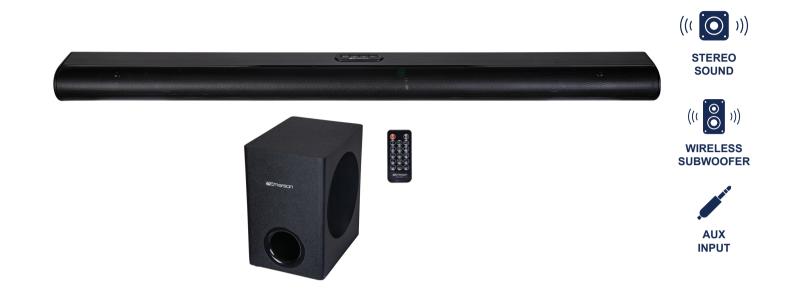

## 37" Bluetooth<sup>®</sup> Soundbar & Wireless Subwoofer Home Theater System Model: EHS-2050

## **FEATURES**

- TV Soundbar System -- 37"" Bluetooth<sup>®</sup> sound bar with Wireless Subwoofer and Remote Control
- HD Stereo Sound -- Two full-range drivers deliver 20W RMS from the sound bar and 30W RMS from the wireless subwoofer for a total of 50W RMS output power to provide high definition stereo sound
- Bluetooth<sup>®</sup> Wireless Technology -- Connect wirelessly and listen to your favorite music using any Bluetooth-enabled device up to 33 feet away without any wires
- Wireless Subwoofer -- Display your subwoofer up to 33 feet away.
- FM Radio -- Enjoy your favorite FM radio stations with the built-in FM channel scanner.
- Slim-Compact design -- compatible with all television sizes
- Versatile Connectivity -- Optical and HDMI(ARC) inputs
- Remote Control -- Adjust the sound volume from across the room.
- Installation Options -- Wall mount or desktop installation

## SPECIFICATIONS

Speakers: 50W RMS: 10W x 2 Sound Bar, 30W x 1 Subwoofer PMPO Output: 500W Wireless Source: Bluetooth® 5.0

Input: Optical digital audio, RCA stereo audio, 3.5mm AUX audio Output: HDMI ARC

Installation Options: Wall mount, Tabletop FM Radio Frequency Range: 87.5 – 108 MHz

Power Source: AC 100-240V

AC Cord Length: 5ft

**In the Box:** Remote Control, Remote Control Battery, Power Adapter X2, Aux-in cable, RCA Line-in cable, Warranty Card, User manual