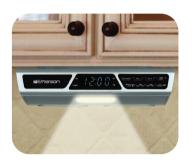

### **FEATURES**

- Space-Saving -- Under Cabinet Design with Work Area Lighting
- LCD Screen Display -- with Digital Clock and Timer
- Bluetooth® Wireless Technology -- Connect wirelessly and listen to your favorite music using any Bluetooth-enabled device up to 33 feet away without any wires
- Microphone -- Hands-free Speakerphone with Built-in Microphone
- FM Radio -- PLL Digital Tuning and 20 station memory