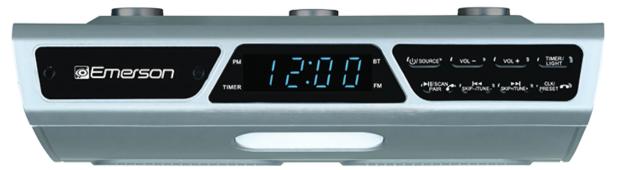

# **Undercabinet Bluetooth® Speaker**

with FM Radio

Model: EKR-1000

**FM RADIO** 

STEREO SPEAKERS

**DIGITAL CLOCK** 

MOUNTABLE COMPACT DESIGN

### **FEATURES**

- Space-Saving -- Under Cabinet Design with Work Area Lighting
- LCD Screen Display -- with Digital Clock and Timer
- Bluetooth® Wireless Technology -- Connect wirelessly and listen to your favorite music using any Bluetooth-enabled device up to 33 feet away without any wires
- Microphone -- Hands-free Speakerphone with Built-in Microphone
- FM Radio -- PLL Digital Tuning and 20 station memory

#### **SPECIFICATIONS**

Wireless Source: Bluetooth® V5.3

Speaker Output: RMS (W): 2W x 2 Stereo Speakers Total 4W RMS

FM Frequency Range: 87.5 – 108 MHz Programmable Memory: Up to 20 presets

**Display: LED** 