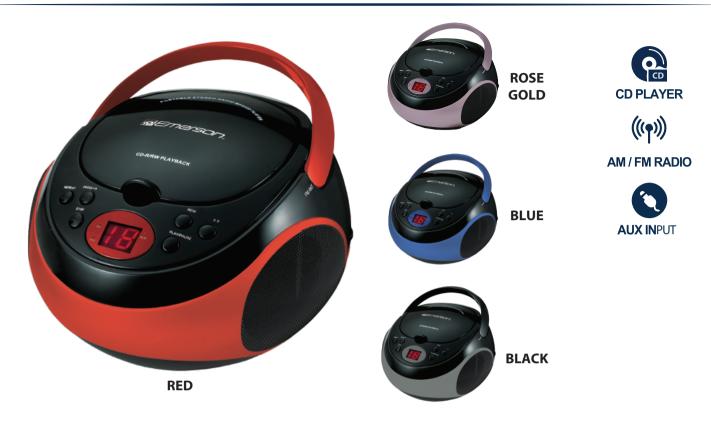

# **Portable CD Player**

Model: EPB-3000

### FEATURES

- CD PLAYER -- Top-loading CD/CD-R/CD-RW Player with LED display.
- AM/FM RADIO -- Analog tuning and built-in antenna.
- STEREO SPEAKERS -- Immerse in the full L/R audio sound of your tracks.
- TRACK MEMORY -- 20-Track Programmable Memory.
- AUX INPUT -- 3.5mm AUX audio input.

## **PRODUCT DETAILS**

Model: EPB-3000 EPB-3000-BLACK: 840005005316 EPB-3000-BLUE: 8400055005385 EPB-3000-RED: 840005005392 EPB-3000-ROSE GOLD: 840005011102