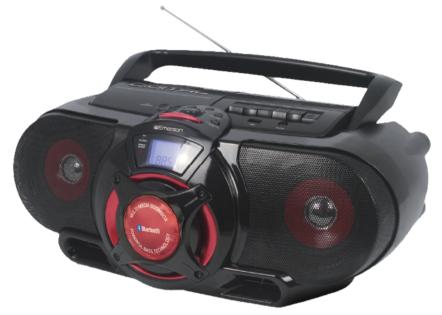

Model: EPB-3002

## **FEATURES**

- CD PLAYER -- Portable CD player boombox
- USB INPUT -- Play stored audio files with a USB drive.
- AM/FM RADIO -- Tune in to your favorite local radio stations.
- CASSETTE PLAYER -- Cassette player built-in lets you listen to your Cassettes.
- RECORDING -- Play and record cassette tapes
- SUBWOOFER -- Enjoy super bass in a compact boombox.
- STEREO SPEAKERS -- Immerse in your tracks' full L/R audio sound.

## **SPECIFICATIONS**

**Speaker Total Output:** 20W, 2 x 5W Drivers, 1 x 10W Ported Sub-woofer

Disc/Tape Support: CD, CD-R/RW, Cassette

Removable Memory Support: USB, Playable Media Formats: MP3,

CD-Audio

Radio Tuner: Digital AM/FM with 30-Station Preset Memory

Wireless Source: Bluetooth® 5.0 Input: 3.5mm AUX Audio

Power Source: DC 14V 2.5A, 8 x D batteries (not included)

Accessories included: Power Adaptor, User manual, Warranty Card