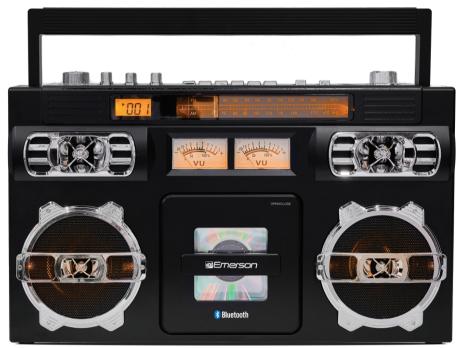

## **Retro Portable CD Boombox**

Model: EPB-3004

CD, CD-R/RW, CD-MP3

A N A / EN

BUILT-IN RECHARGEABLE

DUO TWEETER

## **FEATURES**

- CD player playback compatible with CD, CD-R, and CD-RW formats
- AM/FM RADIO -- stereo radio with telescopic antenna
- 20 CD tracks with programmable memory and LED digital display
- Front-load CD player and includes play/pause, skip/search, and repeat function
- Telescopic antenna and Aux-in jack with dynamic high-performance speakers
- Built-in Rechargeable Battery

## **SPECIFICATIONS**

**Speaker Output: Total Output:** 10W RMS / 2 x 5W full-range drivers

**Removable Media Support:** CD, CD-R/RW **Playable Media Formats:** CD-Audio

AM Radio Tuner: AM Frequency Range: 520 – 1710 KHz FM Radio Tuner: FM Frequency Range: 87.5 – 108 MHz

Programmable Memory: 20 tracks Wireless Source: Bluetooth 5.1 Input: 3.5mm Aux In (stereo) Output: 3.5mm Headphone Jack

**Display: LED** 

In the Box: AC Power Adapter, User Manual, Warranty Card