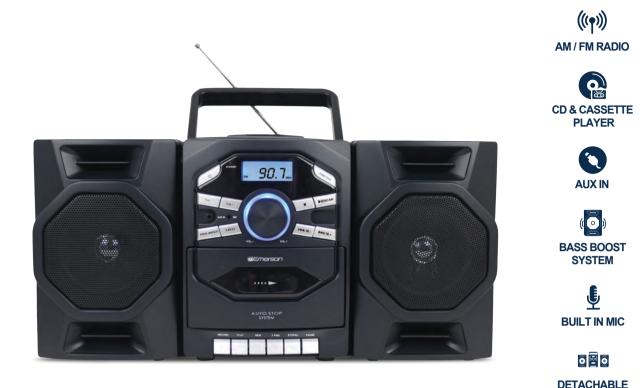

## Portable CD & Cassette Stereo Boombox with AM/FM Radio

Model: EPB-4000

**SPEAKERS** 

#### **FEATURES**

- CD BOOMBOX -- Portable CD Player with CD/CD-R/CD-RW Compatibility
- CASSETTE PLAYER & RECORDER -- Built-in Cassette Player lets you listen to your Cassettes.
- AM/FM RADIO -- PLL Stereo Radio lets you tune into your favorite local radio stations.
- STEREO SOUND -- Detachable Stereo Speakers
- MICROPHONE -- Built-in microphone

#### **SPECIFICATIONS**

Display: LCD Speaker Drivers: 2 x 4-inch speaker Speaker Output: 2.5W x 2 Removable Media Support: CD/CD-R/CD-RW, Cassette Input: 3.5mm Aux Radio Tuner: AM/FM AM Frequency Range: 520 – 1710 KHz FM Frequency Range: 87.5 – 108 MHz Power Source: AC 110/220V, 8 x D Batteries (not included) Accessories Included: AC power cord, User Manual, Warranty Card