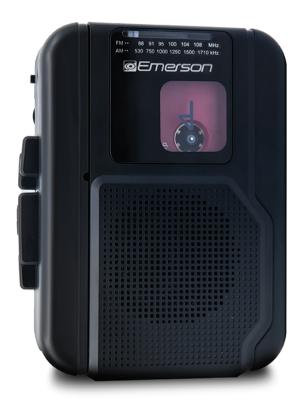

## Portable Cassette Player with AM/FM Radio & Bluetooth® Out

Model: EPC-1001

AM / FM RADIO

BUILT IN SPEAKER

**MIC** 

## **FEATURES**

- BLUETOOTH® WIRELESS TECHNOLOGY -- Wirelessly stream music to your Bluetooth-enabled speakers
- AM/FM RADIO -- tune in to your favorite local radio stations.
- CASSETTE PLAYER -- Auto-stop Cassette Player Recorder
- FULL FUNCTIONAL CONTROLS -- Play, Fast Forward, Rewind, Stop and Record
- · CASSETTE RECORDING -- One Touch Recording
- MICROPHONE -- Cassette Recording from Radio/Mic

## **SPECIFICATIONS**

Speaker Output: Mono Speaker Removable Media Support: Cassette Playable Media Formats: Cassette

**AM Radio Tuner:** AM Frequency Range: 520 – 1710 KHz **FM Radio Tuner:** FM Frequency Range: 87.5 – 108 MHz