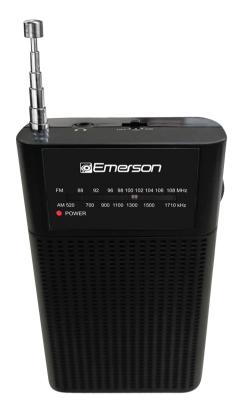

## Portable AM/FM Radio

Model: ER-7000

AM/FM RADIO

## **FEATURES**

- AM/FM Radio -- Tune in to your favorite local broadcast stations with the turn of a dial.
- Headphone Port -- Listen to music privately.
- Built-in Speaker -- Allows you to play and share music, sports, or radio talk shows with your friends and family.
- Volume Control -- An easy-to-use dial for convenient adjustability.
- Belt Clip -- Portable, a removable belt clip that can attach to a pocket or belt.
- Power Source -- 2 x "AA" batteries (not included).

## **SPECIFICATIONS**

**AM Radio Frequency Range:** 520 – 1710 KHz **FM Radio Frequency Range:** 87.5 – 108 MHz

**Speaker Output:** Mono Speaker **Output:** 3.5mm Headphone Port

Power Source: 2 x "AA" batteries (not included)