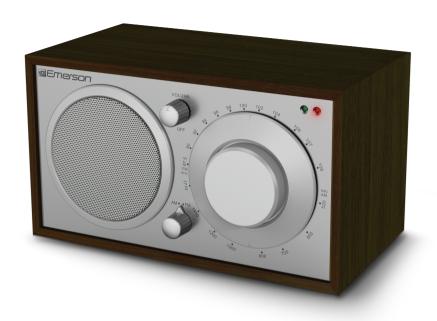

# AM / FM Radio with Built-in Speaker

Model: ER-7001

### **FEATURES**

- AM/FM Radio -- Tune in to your favorite local broadcast stations with the turn of a dial.
- Built-in Speaker -- Allows you to play and share music, sports, or radio talk shows with your friends and family.
- Volume Control -- An easy-to-use dial for convenient adjustability.

## SPECIFICATIONS

**Speaker Output:** 1 x 2W RMS

**AM frequency range:** 520kHz to 1710kHz **FM frequency range:** 87.5MHz to 108MHz

Input: Aux In function, Headphone function 3.5 mm Jack for Aux In,

3.5mm Jack for earphone **Power Source:** AC 120v 60hz