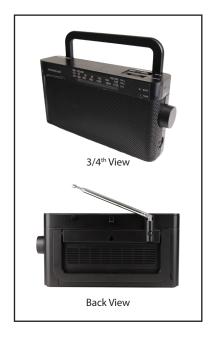

## **FEATURES**

- Emergency AM/FM/WB (NOAA) -- tune in to your local radio stations with analog tuning.
- Telescopic Antenna -- extend the antenna to improve signal range.
- Built-in Speaker Included -- this compact radio features a loud and clear speaker.

## **SPECIFICATIONS**

**AM Radio Tuner:** 520-1620KHz **FM Radio Tuner:** 87-108MHz

WB Radio Tuner: 162.400-162.550MHz

NOAA: Yes

**Speaker Output:** 2.25in 8Ω1W

Power Source: DC3.0V, UM-3 (AA 1.5V x2)

Accessories Included: Charge Cable, User Manual, Warranty Card

## **PRODUCT DETAILS**

Model: ER-7004 Barcode: 840005012642

Unit

Dimensions (in): 7.48 x 3.82 x 2.05 [ L x W x H ]

Weight (lbs): 0.53

Giftbox/Clamshell

Dimensions (in): 7.80 x 3.94 x 2.17 [ L x W x H ]

Weight (lbs): 0.64