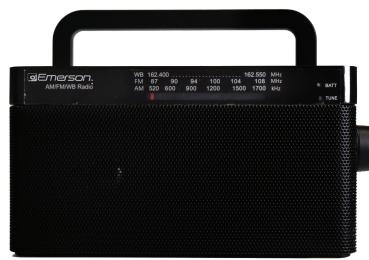

## **FEATURES**

- Emergency AM/FM/WB (NOAA) -- tune in to your local radio stations with analog tuning.
- Telescopic Antenna -- extend the antenna to improve signal range.
- Built-in Speaker Included -- this compact radio features a loud and clear speaker.

## **SPECIFICATIONS**

**AM Radio Tuner:** 520-1620KHz **FM Radio Tuner:** 87-108MHz

WB Radio Tuner: 162.400-162.550MHz

NOAA: Yes

**Speaker Output:** 2.25in 8Ω1W

Power Source: DC3.0V, UM-3 (AA 1.5V x2)

Accessories Included: Charge Cable, User Manual, Warranty Card