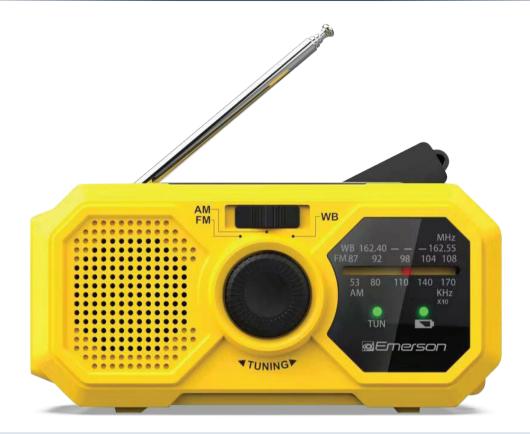

## Emergency AM/FM Radio with Weather Band and Power Bank

Model: ER-7050

LED EMERGENCY FLASH LIGHT

## **FEATURES**

- Emergency AM/FM/WB (NOAA) -- Listen to your local radio stations with analog tuning.
- Dynamo Hand Crank Portable Radio -- stay connected to the broadcast with the hand crank Dynamo charging feature.
- Emergency Features -- SOS siren, bright torch light, & Power Bank.
- 3-way charging -- connect a charging cable to a power source, rotate the crank handle, or with the built-in 0.25-watt solar panel.
- Built-in Speaker Included -- this compact radio features a loud 5-watt speaker.

## **SPECIFICATIONS**

Speaker Output: 8Ω0.5W FM Radio Tuner: 87-108MHz AM Radio Tuner: 520-1710KHz, WB Radio Tuner: 162.4-162.55MHz

NOAA: Yes

Power Source: DC3.7V Input: DC5.0V,1A, USB-C port Output: DC5.0V,1A, USB-A port Battery Capacity: 1200mAh