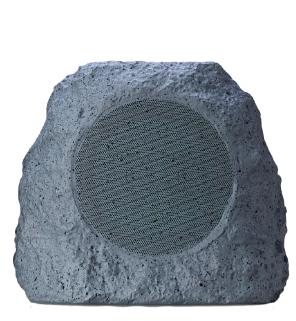

### **FEATURES**

- Bluetooth<sup>®</sup> Wireless Technology -- allows you to stream all your favorite music content from Bluetooth-enabled devices in high-quality audio
- IPX5 Rated -- water-resistant, sweat-proof, rainproof, and splash-proof.
- Dual Charging -- recharge the speaker with a built-in solar panel or connect it to a USB charge cable and compatible adapter.
- High-quality sound with a clear, full sound that can fill a large outdoor area
- Rechargeable Battery built-in -- Ensure the fun never has to stop by keeping the speaker at a full charge with the included charging cable

## **SPECIFICATIONS**

Speaker Output: 10W Speaker Drivers: 5.25" Speaker Frequency: 80Hz-12KHz PMPO Output: 10W Power: DC 5V Battery Capacity: 5,200 mAh Bluetooth Version: v5.0 IP Rating: IPX5 In the Box: USB Charge Cable, AC Adapter, User manual, Warranty Card PRODUCT DETAILS