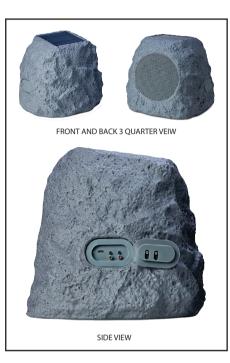

### **FEATURES**

- Bluetooth<sup>®</sup> Wireless Technology -- allows you to stream all your favorite music content from Bluetooth-enabled devices in high-quality audio
- IPX5 Rated -- water-resistant, sweat-proof, rainproof, and splash-proof.
- Dual Charging -- recharge the speaker with a built-in solar panel or connect it to a USB charge cable and compatible adapter.
- High-quality sound with a clear, full sound that can fill a large outdoor area
- Rechargeable Battery built-in -- Ensure the fun never has to stop by keeping the speaker at a full charge with the included charging cable

## **SPECIFICATIONS**

Speaker Output: 10W Speaker Drivers: 5.25" Speaker Frequency: 80Hz-12KHz PMPO Output: 10W Power: DC 5V Battery Capacity: 5,200 mAh Bluetooth Version: v5.0 IP Rating: IPX5 In the Box: USB Charge Cable, AC Adapter, User manual, Warranty Card PRODUCT DETAILS