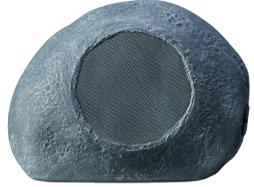

### **FEATURES**

- Bluetooth® Wireless Technology -- allows you to stream all your favorite music content from Bluetooth-enabled devices in high-quality audio
- IPX5 Rated -- water-resistant, sweat-proof, rainproof, and splash-proof.
- High-quality sound with a clear, full sound that can fill a large outdoor area
- Rechargeable Battery built-in -- Ensure the fun never has to stop by keeping the speaker at a full charge with the included charging cable

## SPECIFICATIONS

Speaker Output: 8W Speaker Drivers: 4" Speaker Frequency: 90Hz-12KHZ PMPO Output: 8W Power: DC 5V Battery Capacity: 2,600 mAh Bluetooth Version: v5.0 IP Rating: IPX5 In the Box: USB Charge Cable, AC Adapter, User manual, Warranty Card