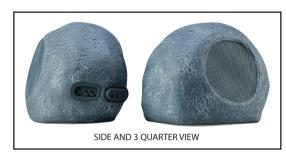

### **FEATURES**

- Bluetooth® Wireless Technology -- allows you to stream all your favorite music content from Bluetooth-enabled devices in high-quality audio
- IPX5 Rated -- water-resistant, sweat-proof, rainproof, and splash-proof.
- High-quality sound with a clear, full sound that can fill a large outdoor area
- Rechargeable Battery built-in -- Ensure the fun never has to stop by keeping the speaker at a full charge with the included charging cable

## SPECIFICATIONS

Speaker Output: 8W Speaker Drivers: 4" Speaker Frequency: 90Hz-12KHZ PMPO Output: 8W Power: DC 5V Battery Capacity: 2,600 mAh Bluetooth Version: v5.0 IP Rating: IPX5 In the Box: USB Charge Cable, AC Adapter, User manual, Warranty Card