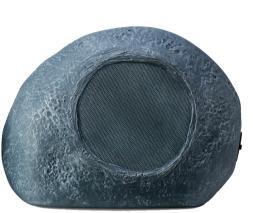

### **FEATURES**

- Bluetooth® Wireless Technology -- allows you to stream all your favorite music content from Bluetooth-enabled devices in high-quality audio
- IPX5 Rated -- water-resistant, sweat-proof, rainproof, and splash-proof.
- High-quality sound with a clear, full sound that can fill a large outdoor area
- Rechargeable Battery built-in -- Ensure the fun never has to stop by keeping the speaker at a full charge with the included charging cable

## SPECIFICATIONS

Speaker Output: 8W Speaker Drivers: 4" Speaker Frequency: 90Hz-12KHZ PMPO Output: 8W Power: DC 5V Battery Capacity: 2,600 mAh Bluetooth Version: v5.0 IP Rating: IPX5 In the Box: USB Charge Cable, AC Adapter, User manual, Warranty Card