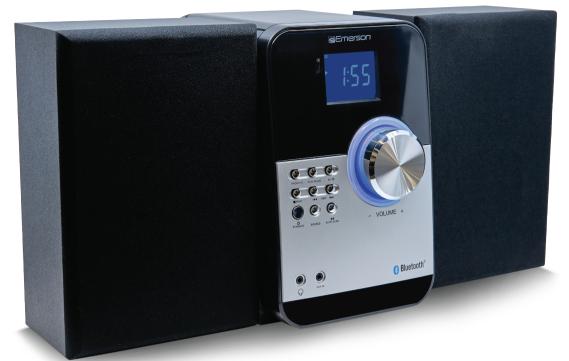

# CD & MP3 Bluetooth®

**FM Radio Microsystem** 

Model: ES-4000

REMOTE CONTROL

## **FEATURES**

- CD player playback compatible with CD, CD-R, CD-RW, CD-MP3 formats
- Bluetooth® Wireless Technology -- Allows you to wirelessly stream music, audiobooks, podcasts, and more from another compatible source. Enjoy the wireless connection with your device up to 33 feet away.
- FM Radio -- Tune in to your favorite local radio stations and store up to 30 FM stations with built-in memory!
- · MP3 player
- Store up to 20 tracks for CD and 99 tracks for CD/MP3 with programmable memory and LED digital display
- Top-load the CD player and include play/pause, skip/search, and repeat function
- Antenna and Aux-in jack with dynamic high-performance speakers

### **SPECIFICATIONS**

Wireless Source: Bluetooth® V5.3

Speaker Output: 5W x 2

**Speaker Drivers:** 3" x 2(Full Range) / 2" x 2 (Tweeter)

Speaker Frequency: 80-16kHz

Playable Media Formats: CD/CD-R/CD-RW/CD-MP3

FM Frequency Range: 87.5 – 108 MHz

Display: LCD

Input: 3.5mm Aux, Bluetooth®
Output: 3.5mm Headphone Jack
Power Source: AC 100-240V 60/50Hz

In the Box: AC/DC Adapter, Remote Control, User Manual, Warranty Card