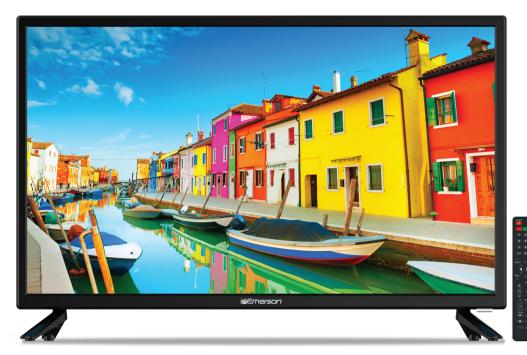

## 24" Class HD LED TV

Model: ET-2400

Color Balance

## **FEATURES**

• LED HD TV -- An HD TV (720p) Widescreen LED Television

• Native 720p HD (1366 x 768) resolution

• Digital ATSC TV -- Built-in, high-definition Digital ATSC TV tuner

• A single remote control (included) commands all functions of the TV

• Mount to the wall or display on a tabletop with the included stand